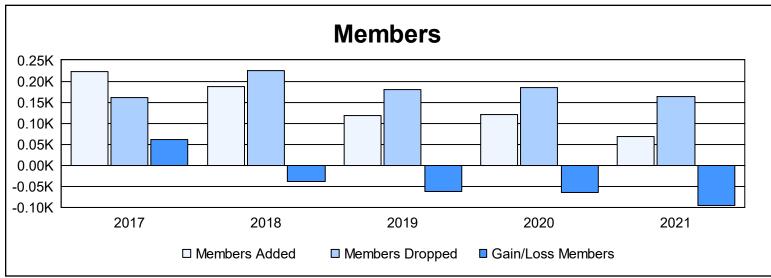

District LC 4 As of June 2021 Cumulative

| Year      | New<br>Clubs | Dropped<br>Clubs | Gain/<br>Loss<br>Clubs | New<br>Members | Charter<br>Members | Reinstate<br>Members | Transfer<br>Members | Total<br>Member<br>Added | Total<br>Members<br>Dropped | Gain/<br>Loss<br>Members |
|-----------|--------------|------------------|------------------------|----------------|--------------------|----------------------|---------------------|--------------------------|-----------------------------|--------------------------|
| 2016-2017 | 0            | 1                | -1                     | 218            | 1                  | 2                    | 1                   | 222                      | 161                         | 61                       |
| 2017-2018 | 2            | 3                | -1                     | 131            | 50                 | 4                    | 1                   | 186                      | 225                         | -39                      |
| 2018-2019 | 0            | 1                | -1                     | 111            | 0                  | 3                    | 3                   | 117                      | 179                         | -62                      |
| 2019-2020 | 0            | 1                | -1                     | 97             | 7                  | 1                    | 15                  | 120                      | 185                         | -65                      |
| 2020-2021 | 0            | 5                | -5                     | 61             | 4                  | 3                    | 0                   | 68                       | 164                         | -96                      |
| Average   | 0            | 2                | -2                     | 124            | 12                 | 3                    | 4                   | 143                      | 183                         | -40                      |