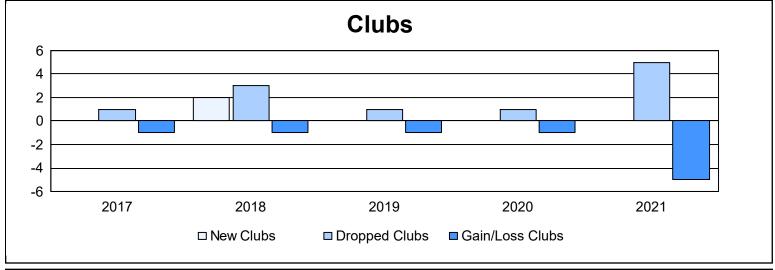

District LC 4 As of June 2021 Cumulative

| Year      | New<br>Clubs | Dropped<br>Clubs | Gain/<br>Loss<br>Clubs | New<br>Members | Charter<br>Members | Reinstate<br>Members | Transfer<br>Members | Total<br>Member<br>Added | Total<br>Members<br>Dropped | Gain/<br>Loss<br>Members |
|-----------|--------------|------------------|------------------------|----------------|--------------------|----------------------|---------------------|--------------------------|-----------------------------|--------------------------|
| 2016-2017 | 0            | 1                | -1                     | 218            | 1                  | 2                    | 1                   | 222                      | 161                         | 61                       |
| 2017-2018 | 2            | 3                | -1                     | 131            | 50                 | 4                    | 1                   | 186                      | 225                         | -39                      |
| 2018-2019 | 0            | 1                | -1                     | 111            | 0                  | 3                    | 3                   | 117                      | 179                         | -62                      |
| 2019-2020 | 0            | 1                | -1                     | 97             | 7                  | 1                    | 15                  | 120                      | 185                         | -65                      |
| 2020-2021 | 0            | 5                | -5                     | 61             | 4                  | 3                    | 0                   | 68                       | 164                         | -96                      |
| Average   | 0            | 2                | -2                     | 124            | 12                 | 3                    | 4                   | 143                      | 183                         | -40                      |